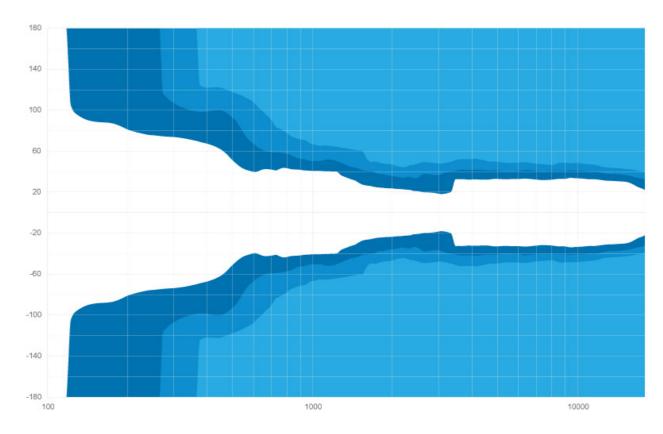

# **Beamwidth**

#### **VENU 12 Horizontal beamwidth**

#### **VENU 12 Vertical beamwidth**