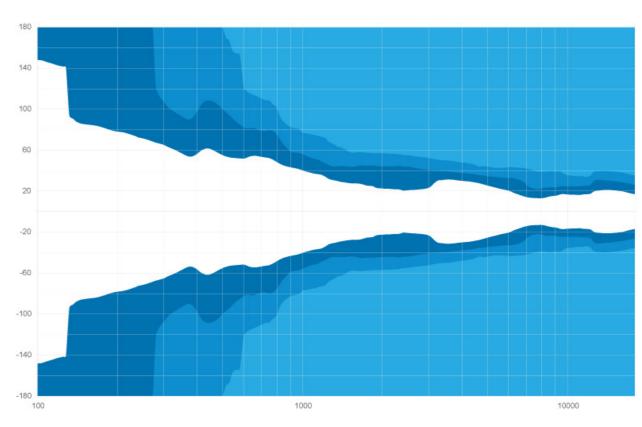

17.3kg / 38.13lbs                                                           |
| Finish                     | Highly resistant polyurea coating                                           |
| Cabinet                    | High grade birch plywood                                                    |

<sup>(1)</sup> Peak level measured at 1 m under free field conditions using pink noise with crest factor 5

# Accessories

#### **Protection Cover for VENU 12**



Rain Cover for VENU 12



Flight case

# Flight case for 2 VENU 12 incl. wheels



#### **Horizontal Yoke for VENU 12**



**Vertical Yoke for VENU 12** 



## Subwoofers

**S 18**Touring high performance compact 15" subwoofer



Ref.: 48102

# **Beamwidth**

#### **VENU 12 Horizontal beamwidth**



#### **VENU 12 Vertical beamwidth**



### **Contact & Links**

### Need more information about our products?

www.audiofocus.eu info@audiofocus.eu www.facebook.com/AudiofocusPage/ www.facebook.com/groups/AUDIOFOCUS/

# Scan QR Code to view the VENU 12 product's web page.



#### Follow Us.