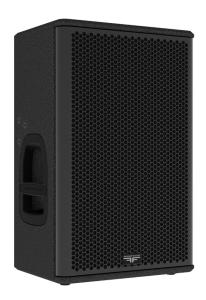

# **VENU 12** One choice one loudspeaker

The ultimate multi-function workhorse loudspeaker, AUDIOFOCUS VENU 12 is a compact bi-amplified 2-way top unit for PA, parties, cafés, and rental companies. VENU 12 excels as a single top or with a companion subwoofer as a full-range PA system, and even as a monitor solution, delivering excellent return on your investment.

VENU 12 is built in Belgium to the same exacting standards as our pro touring ranges and coated in tough, weather-resistant polyurea to protect your investment.

50Hz - 20kHz

Up to 700

110° x 60°

**Technical specifications** 